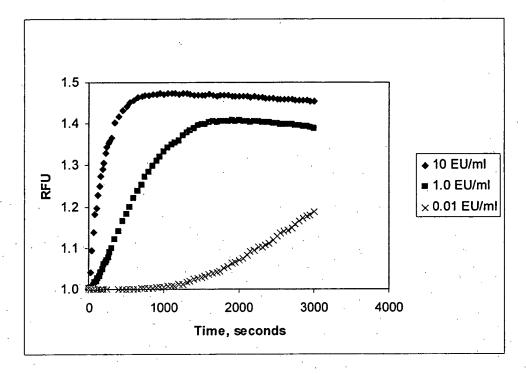

Title: METHODS AND COMPOSITIONS FOR THE DETECTION OF MICROBIAL CONTAMINANTS Inventors: Wainwright *et al.* Express Mail Label No. EV334229246US Atty Docket No.: CHR-004 Attorney for Applicants: Diana M. Steel Sheet 10 of 22

Time (seconds),

Title: METHODS AND COMPOSITIONS FOR THE DETECTION OF MICROBIAL CONTAMINANTS Inventors: Wainwright *et al.* Express Mail Label No. EV334229246US Atty Docket No.: CHR-004 Attorney for Applicants: Diana M. Steel Sheet 11 of 22